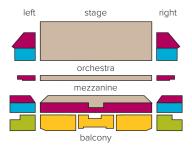

### **Boch Center Wang Theatre**

270 Tremont Street, Boston

#### **Boch Center Shubert Theatre**

270 Tremont Street, Boston

Seating sections may vary by performance.